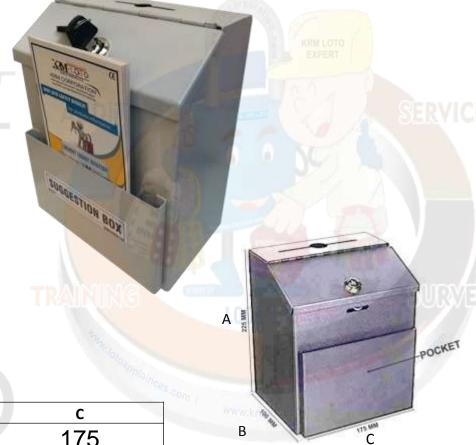

## KRM LOTO-SUGGESTION BOX

- Material Suggestion Box made of Mild Steel with duly Phosphate powder coated.
- Size-225mmx175mmx100mm.
- Resistant to corrosion.
- With Locking Mechanism for the box.
- And cut on top to insert any kind of slip or form easily into the box.

| MODELS   | Α   | В   | С   |
|----------|-----|-----|-----|
| KRM-K-SG | 225 | 100 | 175 |