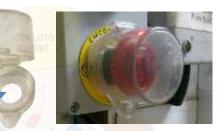

## **KRM LOTO - TRANSPARENT EMERGENCY SWITCH / PUSH BUTTON LOCKOUT**

- Material Strong Polycarbonate body
- KRM LOTO Emergency Push Button Lockout is rotary and ideal to fix by pressing and screw on electrical switch button permanently and prevent worker by operating for a mistake, having two parts with detachable hinges
- Color Transparent Glass.
- Outer height In closed position 55 mm (± 10%)
- Internal size Upper part Height 38 mm X Diameter 44 mm, lower base part Height 15 mm X Diameter 45.5 mm
- For KRM-K-TEPBL23-Cut out diameter size of lower base part 23.5 mm. It can also be extended up to 30 mm dia.
- For KRM-K-TEPBL30-Cut out diameter size of lower base part 30 mm.
- With holes for locking purpose 7.5 mm.
- Weight 30 gms.

**CUTOUT 23MM** 

CUTOUT 30MM