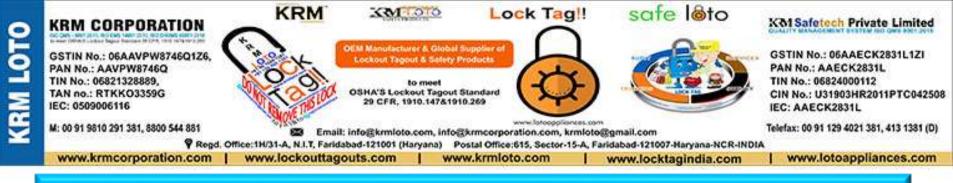

## **KRM LOTO - TRANSPARENT EMERGENCY SWITCH / PUSH BUTTON LOCKOUT**

- Material Strong Polycarbonate body
- KRM LOTO Emergency Push Button Lockout is rotary and ideal to fix by pressing and screw on electrical switch button permanently and prevent worker by operating for a mistake, having two parts with detachable hinges
- Color Transparent Glass.
- Outer height In closed position 55 mm (± 10%)
- Internal size Upper part Height 38 mm X Diameter 44 mm, lower base part Height 15 mm X Diameter 45.5 mm
- For KRM-K-TEPBL23-Cut out diameter size of lower base part 23.5 mm. It can also be extended up to 30 mm dia.
- For KRM-K-TEPBL30-Cut out diameter size of lower base part 30 mm.
- With holes for locking purpose 7.5 mm.
- Weight 30 gms.

**CUTOUT 23MM** 

CUTOUT 30MM