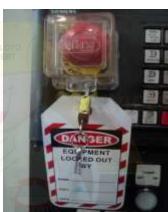

## KRM LOTO TRANSPARENT EMERGENCY SMALL SWITCH/PUSH BUTTON LOCKOUT

- Emergency switch or push button lockout device is used to protect the emergency push button to prevent uncertain condition caused by human error which is totally safe from any energy source.
- Material Strong Polycarbonate body.
- This device is suitable for almost all the square lock switches and can be installed by pressing and fixing with screw.
- Two holes are provided and provision of hole in the base part is also available.
- Outer square base 66 mm X 66 mm.
- Inner Square Base 45 mm x 45 mm.
- Upper Part of Internal Size 53 mm x 53 mm.
- Depth 60 mm.
- Weight 60 gm
- Color Transparent glass.