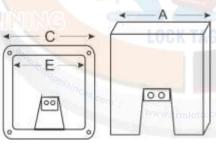

| MODELS      | Α    | В    | С    | D    | Ε    | WEIGHT |
|-------------|------|------|------|------|------|--------|
| KRM-K-EPL-S | 53mm | 60mm | 66mm | 66mm | 45mm | 60gm   |

www.krmcorporation.com | www.krmloto.com | www.safetyloto.com | www.lockouttagouts.com | www.locktagindia.com