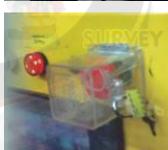

## KRM LOTO TRANSPARENT EMERGENCY SMALL SWITCH/PUSH BUTTON LOCKOUT

- Emergency switch or push button lockout device is used to protect the emergency push button to prevent uncertain condition caused by human error which is totally safe from any energy source.
- Material Strong Polycarbonate body.
- This device is suitable for almost all the square lock switches and can be installed by pressing and fixing with screw.
- Two holes are provided and provision of hole in the base part is also available.
- Outer square base 66 mm X 66 mm.
- Inner Square Base 45 mm x 45 mm.
- Upper Part of Internal Size 53 mm x 53 mm.
- Depth 60 mm.
- Weight 60 gm
- Color Transparent glass.