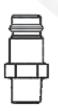

## PNEUMATIC LOCKOUT METAL SS FINISH

- KRM Pneumatic Lockout fits virtually all pneumatic fittings. Manufactured from Metal steel, the pneumatic lockout is applied to the fitting and prevents it from being reconnected to the pressurized air sources that is antirust and corrosion resistance property
- **Tal Material** SS Finish Chrome Coating Metal mild steel
- Holes Nine holes of different diameter, decreasing in diameter respectively
- **Dimension** Height –190mm Width 30mm
- Weight 50 gram
- Color SS chrome Finish

**KRM-K-PNSL** 