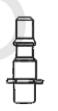

## PNEUMATIC LOCKOUT METAL SS FINISH

- KRM Pneumatic Lockout fits virtually all pneumatic fittings. Manufactured from Metal steel, the pneumatic lockout is applied to the fitting and prevents it from being reconnected to the pressurized air sources that is antirust and corrosion resistance property
- **Tal Material** SS Finish Chrome Coating Metal mild steel
- Holes Nine holes of different diameter, decreasing in diameter respectively
- **Dimension** Height –190mm Width 30mm
- Weight 50 gram
- Color SS chrome Finish

**KRM-K-PNSL** 