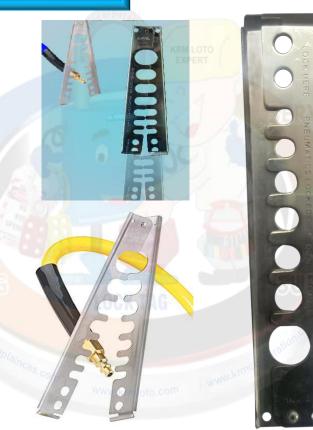

## PNEUMATIC LOCKOUT METAL SS FINISH

- KRM Pneumatic Lockout fits virtually all pneumatic fittings. Manufactured from Metal steel, the pneumatic lockout is applied to the fitting and prevents it from being reconnected to the pressurized air sources that is antirust and corrosion resistance property
- **Tal Material** SS Finish Chrome Coating Metal mild steel
- Holes Nine holes of different diameter, decreasing in diameter respectively
- **Dimension** Height –190mm Width 30mm
- Weight 50 gram
- Color SS chrome Finish

**KRM-K-PNSL** 