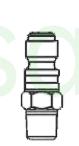

## PNEUMATIC LOCKOUT METAL SS FINISH

- KRM Pneumatic Lockout fits virtually all pneumatic fittings. Manufactured from Metal steel, the pneumatic lockout is applied to the fitting and prevents it from being reconnected to the pressurized air sources that is antirust and corrosion resistance property
- **Tal Material** SS Finish Chrome Coating Metal mild steel
- Holes Nine holes of different diameter, decreasing in diameter respectively
- **Dimension** Height –190mm Width 30mm
- Weight 50 gram
- Color SS chrome Finish

**KRM-K-PNSL** 