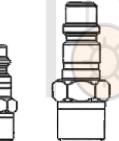

## PNEUMATIC LOCKOUT METAL SS FINISH

- KRM Pneumatic Lockout fits virtually all pneumatic fittings. Manufactured from Metal steel, the pneumatic lockout is applied to the fitting and prevents it from being reconnected to the pressurized air sources that is antirust and corrosion resistance property
- **Tal Material** SS Finish Chrome Coating Metal mild steel
- Holes Nine holes of different diameter, decreasing in diameter respectively
- **Dimension** Height –190mm Width 30mm
- Weight 50 gram
- Color SS chrome Finish

**KRM-K-PNSL** 