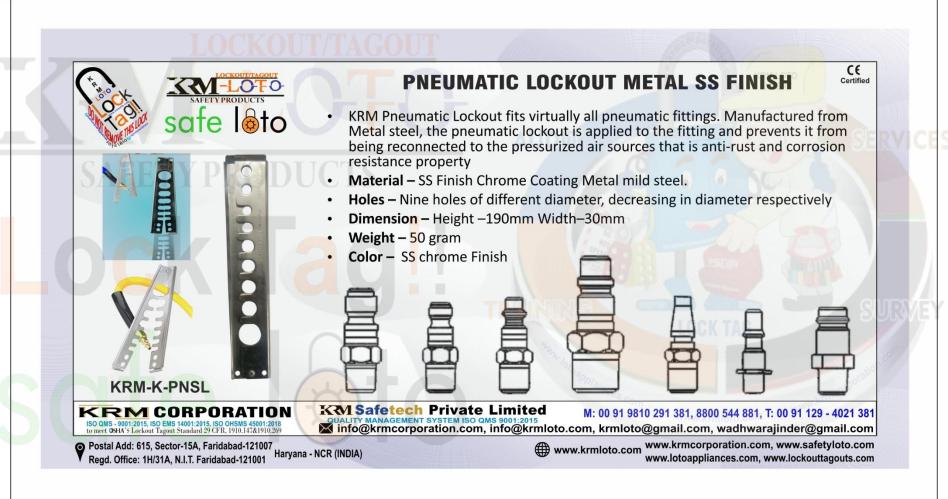

## PNEUMATIC LOCKOUT METAL SS FINISH

- KRM Pneumatic Lockout fits virtually all pneumatic fittings. Manufactured from Metal steel, the pneumatic lockout is applied to the fitting and prevents it from being reconnected to the pressurized air sources that is antirust and corrosion resistance property
- **Tal Material** SS Finish Chrome Coating Metal mild steel
- Holes Nine holes of different diameter, decreasing in diameter respectively
- **Dimension** Height –190mm Width 30mm
- Weight 50 gram
- Color SS chrome Finish

**KRM-K-PNSL** 