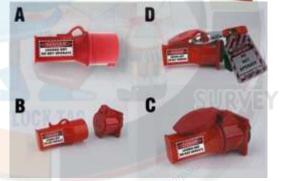

## **PIN AND SLEEVE LOCKOUT DEVICE FOR SOCKET**

- Material Made of Polypropylene
- Lockout is inserted into the FEMALE SOCKET, bring over the socket flap to hold it and lockout with suitable padlock & hasp.
- Simple design and easy to use at workplace for lockout.
- Size (KRM-K-PSL-1) Lockout body diameter 40mm, which is suitable for mini size industrial socket.
- Size (KRM-K-PSL-2) Lockout body diameter 44mm, which is suitable for mini size industrial socket.
- Size (KRM-K-PSL-3) Lockout body diameter 50mm, which is suitable for mini size industrial socket.
- Size (KRM-K-PSL-4) Lockout body diameter 63mm, which is suitable for mini size industrial socket.
- Size (KRM-K-PSL-5) Lockout body diameter73mm, which is suitable for mini size industrial socket.
- Applicable to all kinds of large, middle and mini industrial socket.
- Can make customized LOGO depending on the quantity required.
- Color Red or any color make as per the quantity
- Weight 80/110/150/150/150/ grams.

KRM-K-PSL

| KRM-K-PSL-1 DIA | KRM-K-PSL-2 DIA | KRM-K-PSL-3 DIA | KRM-K-PSL-4 DIA | KRM-K-PSL-5 DIA |
|-----------------|-----------------|-----------------|-----------------|-----------------|
| 40mm            | 44mm            | 50mm            | 63mm            | 73mm            |