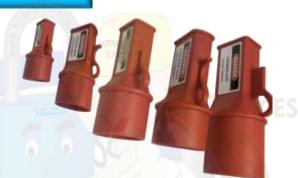

## **PIN AND SLEEVE LOCKOUT DEVICE FOR SOCKET**

- Material Made of Polypropylene
- Lockout is inserted into the FEMALE SOCKET, bring over the socket flap to hold it and lockout with suitable padlock & hasp.
- Simple design and easy to use at workplace for lockout.
- Size (KRM-K-PSL-1) Lockout body diameter 40mm, which is suitable for mini size industrial socket.
- Size (KRM-K-PSL-2) Lockout body diameter 44mm, which is suitable for mini size industrial socket.
- Size (KRM-K-PSL-3) Lockout body diameter 50mm, which is suitable for mini size industrial socket.
- Size (KRM-K-PSL-4) Lockout body diameter 63mm, which is suitable for mini size industrial socket.
- Size (KRM-K-PSL-5) Lockout body diameter73mm, which is suitable for mini size industrial socket.
- Applicable to all kinds of large, middle and mini industrial socket.
- Can make customized LOGO depending on the quantity required.
- Color Red or any color make as per the quantity
- Weight 80/110/150/150/150/ grams.

KRM-K-PSL

| KRM-K-PSL-1 DIA | KRM-K-PSL-2 DIA | KRM-K-PSL-3 DIA | KRM-K-PSL-4 DIA | KRM-K-PSL-5 DIA |
|-----------------|-----------------|-----------------|-----------------|-----------------|
| 40mm            | 44mm            | 50mm            | 63mm            | 73mm            |