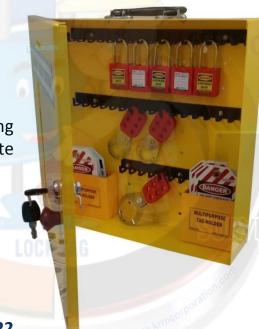

## KRM LOTO – LOCKABLE LOCKOUT TAGOUT PADLOCK STATION- 37590 (to keep multipurpose loto items)

- Material Mild steel with duly phosphate powder coated.
- Front side Clear Fascia with border frame.
- Size in mm 375 X 375 X 92.5 MM
- Provision of pre drilled hole on back side to mount any other surface.
- Metal J Type hook / slots to hang padlocks in the station.
- 3 Layers of Metal J Type hook -1 layer having 17no's hooks and other layer having 7 no's hook. One lock & key / key chain separately can place /hang on alternate hook
- 9 & 4 padlock can hang individually in one metal layer of 17 & 7 hooks.
- 2 ABS Pocket keep loto tag and pen.
- 2 lock can put / hag on one hook as per requirement
- One in-built Lock and a knob to hold.
- **Weight +4**.5 kg
- **Color** Yellow or as per quantity required.
- KRM-K-OLLTS-J2P-37590 =2 Layers 17no's and 1Layer 7no's Metal j hook(22 Padlock can Hang)
- Note -Can also make combination of metal j hook 7/12/17 as per requirement.

KRM-K-OLLTS-J2P-37590