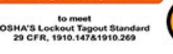

## KRM LOTO - MOLDED LOCKOUT TAGOUT STATION (WALL MOUNTED AS WELL AS CARRYABLE ) WITHOUT MATERIAL

## KRM-K-MLTS-4033

- Material Engineering grade material
- Front side Clear Fascia.
- **Size in mm** 408 X 338
- Provision of pre drilled hole on back side to mount any surface.
- With 12 ABS hooks to hang padlock / LOTO items.
- Max-3 lock can put / hang on one hook as required
- Molded handle on the top for carry purpose
- Weight-2.3kg