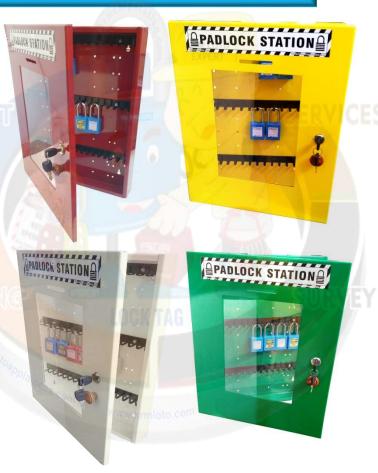

## **KRM LOTO – LOCKOUT TAGOUT PADLOCK STATION-CLEAR FASCIA-18152**

- **Material** Mild steel with duly phosphate powder coated.
- Front side Clear Fascia with border frame.
- Size 18" X 15" X 2"
- Provision of pre drilled hole on back side to mount any other surface.
- Metal J Type hook / slots to hang padlocks in the station.
- 3 Metal J hook layer (1 layer having 17 no's hook). lock can place /hang after keep blank one j hook and can hang key / key chain ring in that blank hooks.
- 9 padlock can hang individually in one metal layer of 17 hooks.
- 2 lock can put / hag on one hook as per requirement
- One in-built Lock and a knob to hold.
- Weight <u>+</u>4.5 Kg
- Color Yellow,/Grey/Red/Green or as per quantity required
- KRM-K-LTPS-CF-18152 = 3 Layers of Metal j hook (27 Padlock can Hang)
- Note Can also make combination of metal j hook 7/12/17 as per requirement