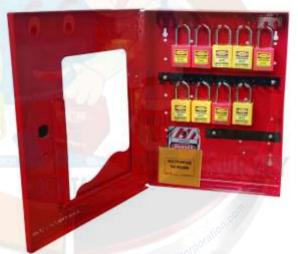

## KRM LOTO – LOCKABLE LOCKOUT TAGOUT PADLOCK STATION-3752655

- Material Mild steel with duly phosphate powder coated.
- Front side Clear Fascia with border frame.
- Size 375 X 265 X 50 MM
- Provision of pre drilled hole on back side to mount any other surface.
- 2 Layers of Metal J Type hook (1 layer having 12 no's hook).and 1 other layer having 7 no's hook. One lock & key separately can place /hang on alternate hook.
- 6 & 4 padlock can hang individually in one metal layer of 12 & 7 hooks.
- 1 ABS Pocket keep loto tag and pen.
- Maximum 2 lock can put / hang on one hook as per requirement
- One in-built Lock and a knob to hold.
- Weight <u>+</u>3 kg
- **Color** Red or Grey , rest colour as per Quantity.
- KRM-K-LLTPS-3752654 = 2 Layers 12no's and 1 Layer 7no's Metal j hook (16 Padlock can Hang ).
- Note -Can also make combination of metal j hook 7/12 + provision of holes for ABS pocket( if require ) to keep tags etc.
- Note: material design to be supply as per stock inventory.

## KRM-K-LLTPS-3752655-1P