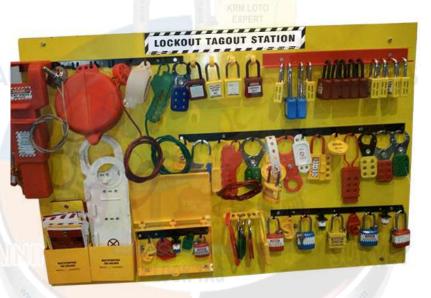

## KRM LOTO – LOCKOUT TAGOUT STATION WITHOUT MATERIAL

- Material Made of 3 mm thick ACP (Aluminium Composite Panel) sheet.
- Size 30" x 21"
- Three Metal J Type slotter, One ABS slotter, One small ABS slot and Four ABS hooks to hang different LOTO items.
- Two tag holder pockets to place tags and other LOTO items.
- Provision of four pre drilled holes on back to mount it on any surface.
- Can be used at any temperature low or high.
- Weight 3 kgs
- **Color** Yellow or as per the quantity required.
- <u>NOTE:</u> ABS slotter can be provided can be of any color Red or Black. Customized Design according to the requirement can be made with different pockets and slotter.