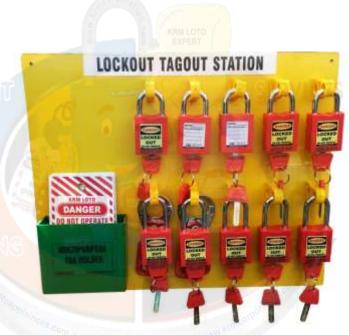

## KRM LOTO – LOCKOUT TAGOUT STATION / CENTER WITHOUT MATERIAL

www.krmloto.com

Material – 3 or 4 mm thick ACP (Aluminium Composite Panel) sheet.

www.lockouttagouts.com

- Provision of four pre drilled holes on back to mount it on any surface.
- With 10 ABS hooks to hang different LOTO items.
- Can hang 2 locks in a single loop.
- One ABS Tag holder pocket to place marker pen or tags if required.
- **Size** 15" x 18"
- Can be used at any temperature low or high
- **Color** As shown in image or any color as per requirement
- (Can provide Grey or Yellow any color Base sheet)
- Freight will be charged on the basis of actual or volumetric weight whichever will be higher.

KRM-K-LTCS-101