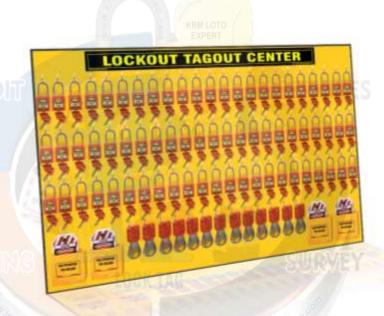

## KRM LOTO - LOCKOUT TAGOUT STATION / CENTER WITHOUT MATERIAL

- Material 3 or 4 mm thick ACP (Aluminium Composite Panel) sheet.
- Provision of four pre drilled holes on back to mount it on any surface.
- With 82 J type hooks to hang LOTO items.
- 4 ABS Tag holder pocket to place marker pen or tags if required.
- **Size**  $-24'' \times 36''$  inch.
- **Color** As shown in image or any color as per requirement
- We Can provide loto station/center with content on requirement.

KRM-K-LTCJ-824

Freight will be charged on the basis of actual or volumetric weight whichever will be higher.