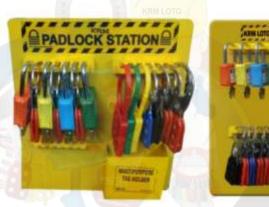

## **KRM LOTO – LOCKOUT TAGOUT PADLOCK STATION WITHOUT MATERIAL**

- Material Made of 3 mm thick ACP (Aluminium Composite Panel) sheet.
- Size 12" x 12".
- With 3 small layers, consisting of 7 holes in a single layer to hang different LOTO items.
- Can hang 4 locks in proper position and 3 hasp in a single loop.
- One ABS tag holder pocket to place tags and other LOTO items.
- Provision of four pre drilled holes on back to mount it on any surface.
- Can be used at any temperature low or high.
- Weight 1 kgs
- **Color** Yellow or as per the quantity required.
- <u>NOTE:</u> Customized Design according to the requirement can be made with different pockets and slotter.
  - Freight will be charged on the basis of actual or volumetric weight whichever will be higher.

## KRM-K-LTPCB-8+1P