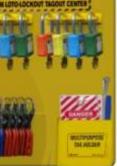

## **KRM LOTO – LOCKOUT TAGOUT PADLOCK STATION WITHOUT MATERIAL**

- Material Made of 3 mm thick ACP (Aluminium Composite Panel) sheet.
- Size 12" x 12".
- With 3 small layers, consisting of 7 holes in a single layer to hang different LOTO items.
- Can hang 4 locks in proper position and 3 hasp in a single loop.
- One ABS tag holder pocket to place tags and other LOTO items.
- Provision of four pre drilled holes on back to mount it on any surface.
- Can be used at any temperature low or high.
- Weight 1 kgs
- **Color** Yellow or as per the quantity required.
- <u>NOTE:</u> Customized Design according to the requirement can be made with different pockets and slotter.
  - Freight will be charged on the basis of actual or volumetric weight whichever will be higher.

## KRM-K-LTPCB-8+1P