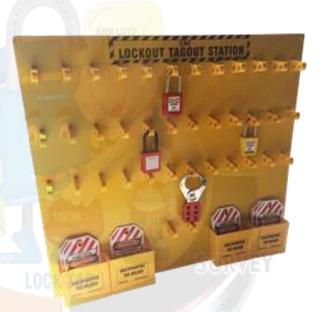

## KRM LOTO – LOCKOUT TAGOUT PADLOCK STATION WITHOUT MATERIAL

- Material Made of 3 mm thick ACP (Aluminium Composite Panel) sheet.
- Size 21" x 24" inch.
- 38 ABS hooks that can be used for hanging different LOTO products..
- Can hang 2 padlocks in a single hook.
- Four ABS tag holder pocket to place tags and other LOTO items.
- Provision of four pre drilled holes on back to mount it on any surface.
- Can be used at any temperature low or high.
- Weight 3.5kgs
- **Color** Yellow or as per the quantity required.
- Freight will be charged on the basis of actual or volumetric weight whichever will be higher.

## KRM-K-LTPC-38H+4P

www.krmcorporation.com | www.krmloto.com | www.safetyloto.com | www.lockouttagouts.com | www.locktagindia.com