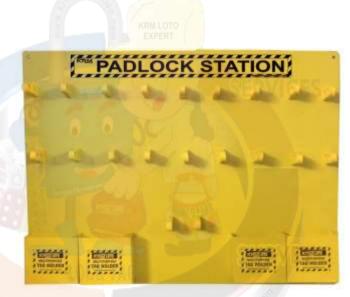

## KRM LOTO – LOCKOUT TAGOUT PADLOCK STATION WITHOUT MATERIAL

- Material Made of 3 mm thick ACP (Aluminium Composite Panel) sheet.
- With 20 ABS hooks to hang different LOTO items.
- Can hang 2 locks in a single loop.
- Four ABS tag holder pocket to place tags and other LOTO items.
- Provision of four pre drilled holes on back to mount it on any surface.
- Can be used at any temperature low or high.
- Weight 2.5 kgs
- **Color** Yellow or as per the quantity required.
- Freight will be charged on the basis of actual or volumetric weight whichever will be higher.
- **NOTE:** Customized Design according to the requirement can be made with different pockets and slotter.

KRM-K-LTPC-20H-4P