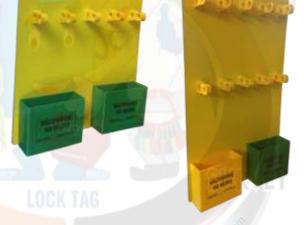

## KRM LOTO – LOCKOUT TAGOUT PADLOCK STATION WITHOUT MATERIAL

- Material Made of 3 mm thick ACP (Aluminium Composite Panel) sheet.
- With 10 ABS hooks to hang different LOTO items.
- Can hang 2 locks in a single loop.
- Two ABS tag holder pocket to place tags and other LOTO items.
- Provision of four pre drilled holes on back to mount it on any surface.
- Can be used at any temperature low or high.
- Weight 1 kg
- **Color** Yellow or as per the quantity required.
- Freight will be charged on the basis of actual or volumetric weight whichever will be higher.
- <u>NOTE:</u> Customized Design according to the requirement can be made with different pockets and slotter.

## KRM-K-LTPC-10H-2P

www.krmcorporation.com | www.krmloto.com | www.safetyloto.com | www.lockouttagouts.com | www.locktagindia.com