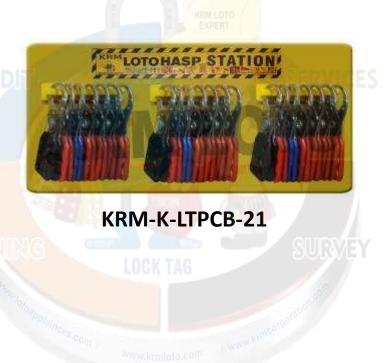

## **KRM LOTO – LOCKOUT TAGOUT HASP STATION WITHOUT MATERIAL**

- Material Made of 3 mm thick ACP (Aluminium Composite Pane) sheet.
- Size 9" x 18"
- With 3 small layers, consisting of 7 holes in a single layer to hang different LOTO items.
- Can hang 3 hasp in a single loop.
- Provision of four pre drilled holes on back to mount it on any surface.
- Can be used at any temperature low or high.
- Weight 700 gms
- Color Yellow or as per the quantity required.
- <u>NOTE:</u> Customized Design according to the requirement can be made with different pockets and slotter.