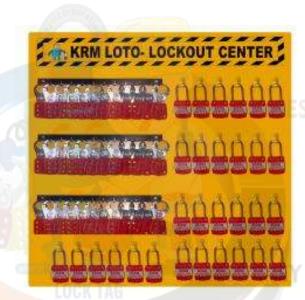

## KRM LOTO – LOCKOUT TAGOUT CENTER WITHOUT MATERIAL

- Material Made of 3 mm thick ACP (Aluminium Composite Panel) sheet.
- **Size**  $-24'' \times 30''$ .
- Three Metal J Type slotter on the left side and 30 ABS hooks on the other side of the station for hanging different LOTO products.
- Can hang 2 padlocks in single hook.
- Provision of four pre drilled holes on back to mount it on any surface.
- Can be used at any temperature low or high.
- Weight 2 kgs
- requirement can be made.
- **Color** Yellow or as per the quantity required. **NOTE:** - Customized Design according to the

KRM-K-LTPC-3S-5H

Freight will be charged on the basis of actual or volumetric weight whichever will be higher.