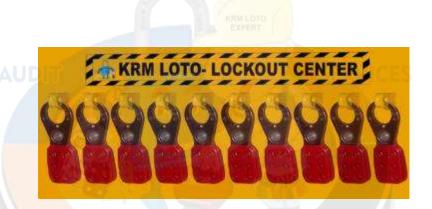

## KRM LOTO - LOCKOUT TAGOUT CENTER WITHOUT MATERIAL

- Material Made of 3 mm thick ACP (Aluminium Composite Panel) sheet.
- With 10 ABS hooks to hang different LOTO items.
- Provision of four pre drilled holes on back to mount it on any surface.
- Can be used at any temperature low or high.
- Weight 1.5 kgs
- **Color** Yellow or as per the quantity required.
- **NOTE: Customized Design according to the** requirement can be made with different pockets and slotter.

KRM-K-LTPCH-10

Freight will be charged on the basis of actual or volumetric weight whichever will be higher.