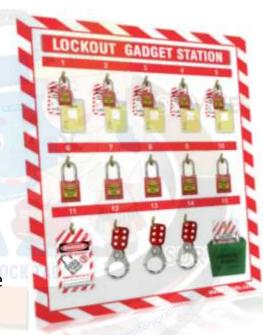

## KRM LOTO – LOCKOUT GADGET STATION WITHOUT MATERIAL

- Material Made of 3 or 4 mm thick ACP (Aluminium Composite Pane) sheet with color combination as shown in the image.
- Provision of four pre drilled holes on back to mount it on any surface.
- Size 18x24 Inch
- With 14 J type hooks to hang padlocks, hasps and tags.
- With PRE DISPLAY PATTERN
- One ABS Tag holder pocket to place marker pen or tags if required.
- With red and white strips at the border to highlight visibility from distance.
- Can be used at any temperature low or high
- **Color** As shown in image or any color as per requirement (Can provide Grey or Yellow any color Base sheet)
- Freight will be charged on the basis of actual or volumetric weight whichever will be higher.