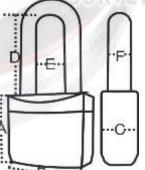

|                     |                    |                   | 17.               |                       |                      |                                        |    |
|---------------------|--------------------|-------------------|-------------------|-----------------------|----------------------|----------------------------------------|----|
| ITEM CODE           | BODY HEIGHT<br>(A) | BODY WIDTH<br>(B) | BODY DEPTH<br>(C) | SHACKLE HEIGHT<br>(D) | SHACKLE WIDTH<br>(E) | SHA <mark>CKLE</mark><br>THICKNESS (F) | DE |
| KRM-K-JPL-PD-<br>LS | 40 mm              | 42 mm             | 19 mm             | 45-55 mm              | 20 mm                | 6 mm                                   | A  |
| KRM-K-JPL-PD-<br>RS | 34 mm              | 35 mm             | 16 mm             | 15 mm                 | 20 mm                | 4 mm                                   |    |
|                     |                    |                   |                   |                       |                      |                                        | _  |