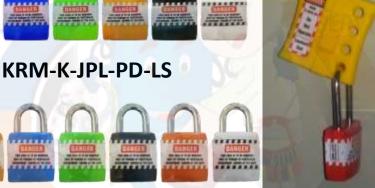

## KRM LOTO LOCKOUT PADLOCK – LONG & REGULAR SHACKLE

- A Padlock is a detachable lock passed by an opening with U Shaped shackle used to protect against unauthorized or unwanted stealing. Provided with LATEST LOCKING MECHANISM used to lock the different devices.
- Padlock made of metal body. Clipped with insulated body made from ABS Material.
- Size of Padlock Body width at center 42 mm and height 40 mm. Thickness at center 19 mm at bottom.
- Shackle dimension in closed position Width 20 mm and Height 45 to 50 mm vary.
- With printed danger label in different colors. Available with 1/2/3 key rings/key chains
- Note: This lock is a metal lock clipped with ABS cover, they are not safety padlock as not for the purpose of safety. We always recommend OSHA SAFETY LOCK TAG PADLOCK which are available in our website in other padlock segment. Chances of interchanging of the key in these type of locks are higher.
- We are transparent about the products and they are strictly not preferred for the safety isolation purpose.
- Weight 120gm for regular shackle & 140gm for long shackle.

## KRM-K-JPL-PD-RS

www.krmcorporation.com | www.krmloto.com | www.safetyloto.com | www.lockouttagouts.com | www.locktagindia.com