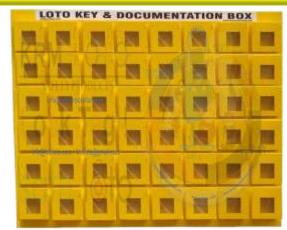

## KRM LOTO - Lockout Key & Documentation Box (48 Boxes with 1 Locking Hook)

KRM LOTO Key and documentation box comprising of 48 small boxes with 1 in built Locking hook.

Made from mild steel with duly phosphate powder coated.

Resistant to corrosion.

Size of individual small box - 150 mm x 150 mm x 50 mm.

Weight of individual small box - +650 gm

Total size of plate - 1116 x 1428 mm

Provision of one slots for locking purpose on each box.

Provision of one row 1/2/3/4 hook inside small box.

Font side with clear fascia with border frame.

No of Boxes – 48no (8 Column x 6 Row)

Pre drilled hole on back side of box to mount on base plate with wall mounting arrangement on back side.

All the boxes fixed on powder coated mild steel base plate with wall mounting arrangement on back side

Label on individual box with box no + key documentation label on top of plate.

**Color -** Yellow or any color as per quantity.

Can install multiple boxes like 8/12/15/16/20/24/30/48 on one platform with different combination

NOTE: BOX & BASE PLATE WILL BE PACKED SEPARATELY FOR SAFE TRANSIT.

KRM-K-LK-DB-481