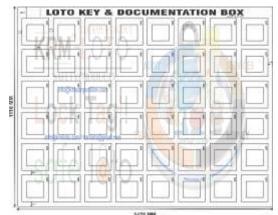

## KRM LOTO - Lockout Key & Documentation Box (48 Boxes with 1 Locking Hook)

KRM LOTO Key and documentation box comprising of 48 small boxes with 1 in built Locking hook.

Made from mild steel with duly phosphate powder coated.

Resistant to corrosion.

Size of individual small box - 150 mm x 150 mm x 50 mm.

Weight of individual small box - +650 gm

Total size of plate - 1116 x 1428 mm

Provision of one slots for locking purpose on each box.

Provision of one row 1/2/3/4 hook inside small box.

Font side with clear fascia with border frame.

No of Boxes – 48no (8 Column x 6 Row)

Pre drilled hole on back side of box to mount on base plate with wall mounting arrangement on back side.

All the boxes fixed on powder coated mild steel base plate with wall mounting arrangement on back side

Label on individual box with box no + key documentation label on top of plate.

**Color -** Yellow or any color as per quantity.

Can install multiple boxes like 8/12/15/16/20/24/30/48 on one platform with different combination

NOTE: BOX & BASE PLATE WILL BE PACKED SEPARATELY FOR SAFE TRANSIT.

KRM-K-LK-DB-481