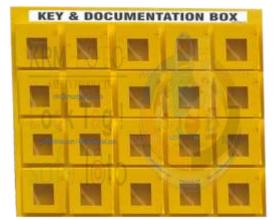

## KRM LOTO - Lockout Key & Documentation Box (20 Boxes with 1 Locking Hook)

www.krmloto.com

- KRM LOTO Key and documentation box comprising of 20 small boxes with 1 in built Locking hook.
- Made from mild steel with duly phosphate powder coated.
- Resistant to corrosion.

www.krmcorporation.com

- Size of individual small box 150 mm x 150 mm x 50 mm.
- Weight of individual small box +650 gm
- Total size of plate 765 x 902 mm
- Provision of one slots for locking purpose on each box.
- Provision of one row 1/2/3/4 hook inside small box.
- Font side with clear fascia with border frame.
- No of Boxes 20no (5 Column x 4 Row)
- Pre drilled hole on back side of box to mount on base plate with wall mounting arrangement on back side.
- All the boxes fixed on powder coated mild steel base plate with wall mounting arrangement on back side
- Label on individual box with box no + key documentation label on top of plate.
- Color Yellow or any color as per quantity.

Can install multiple boxes like 8/12/15/16/20/24/30/48 on one platform with different combination

NOTE: BOX & BASE PLATE WILL BE PACKED SEPARATELY FOR SAFE TRANSIT.

KRM-K-LK-DB-201