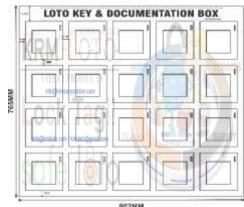

## KRM LOTO - Lockout Key & Documentation Box (20 Boxes with 1 Locking Hook)

www.krmloto.com

- KRM LOTO Key and documentation box comprising of 20 small boxes with 1 in built Locking hook.
- Made from mild steel with duly phosphate powder coated.
- Resistant to corrosion.

www.krmcorporation.com

- Size of individual small box 150 mm x 150 mm x 50 mm.
- Weight of individual small box +650 gm
- Total size of plate 765 x 902 mm
- Provision of one slots for locking purpose on each box.
- Provision of one row 1/2/3/4 hook inside small box.
- Font side with clear fascia with border frame.
- No of Boxes 20no (5 Column x 4 Row)
- Pre drilled hole on back side of box to mount on base plate with wall mounting arrangement on back side.
- All the boxes fixed on powder coated mild steel base plate with wall mounting arrangement on back side
- Label on individual box with box no + key documentation label on top of plate.
- Color Yellow or any color as per quantity.

Can install multiple boxes like 8/12/15/16/20/24/30/48 on one platform with different combination

NOTE: BOX & BASE PLATE WILL BE PACKED SEPARATELY FOR SAFE TRANSIT.

KRM-K-LK-DB-201