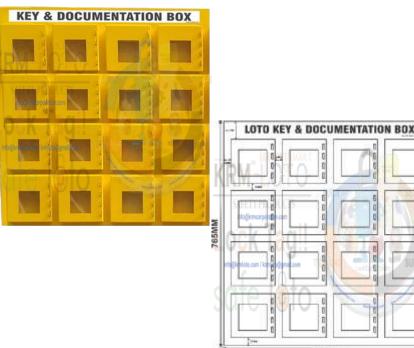

## KRM LOTO – Lockout Key & Documentation Box (16 Boxes with 4 Locking Hooks)

- KRM LOTO Key and documentation box comprising of 16 small boxes with 4 in built Locking hooks.
- Made from mild steel with duly phosphate powder coated.
- Resistant to corrosion.
- Size of individual small box 150 mm x 150 mm x 50 mm.
- Weight of individual small box <u>+</u>650 gm
- Total size of plate 765 x 727 mm
- Provision of four slots for locking purpose on each box.
- Provision of one row 1/2/3/4 hook inside small box.
- Font side with clear fascia with border frame.
- No of Boxes 16no (4 Column x 4 Row)
- Pre drilled hole on back side of box to mount on base plate with wall mounting arrangement on back side.
- All the boxes fixed on powder coated mild steel base plate with wall mounting arrangement on back side
- Label on individual box with box no + key documentation label on top of plate.
- Color Yellow or any color as per quantity. Can install multiple boxes like 8/12/15/16/20/24/30/48 on one platform with different combination NOTE : BOX & BASE PLATE WILL BE PACKED SEPARATELY FOR SAFE TRANSIT.

KRM-K-LK-DB-164

727MM