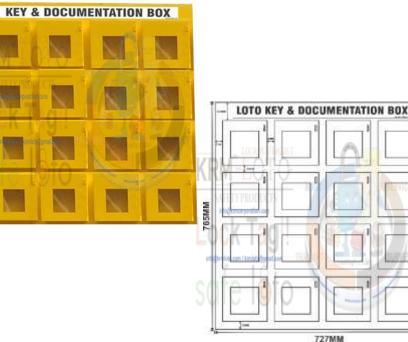

## KRM LOTO – Lockout Key & Documentation Box (16 Boxes with 1 Locking Hook)

- KRM LOTO Key and documentation box comprising of 16 small boxes with 1 in built Locking hook.
- Made from mild steel with duly phosphate powder coated.
- Resistant to corrosion.
- Size of individual small box 150 mm x 150 mm x 50 mm.
- Weight of individual small box <u>+</u>650 gm
- Total size of plate 765 x 727 mm
- Provision of one slots for locking purpose on each box.
- Provision of one row 1/2/3/4 hook inside small box.
- Font side with clear fascia with border frame.
- No of Boxes 16no (4 Column x 4 Row)
- Pre drilled hole on back side of box to mount on base plate with wall mounting arrangement on back side.
- All the boxes fixed on powder coated mild steel base plate with wall mounting arrangement on back side
- Label on individual box with box no + key documentation label on top of plate.
- Color Yellow or any color as per quantity. Can install multiple boxes like 8/12/15/16/20/24/30/48 on one platform with different combination NOTE : BOX & BASE PLATE WILL BE PACKED SEPARATELY FOR SAFE TRANSIT.