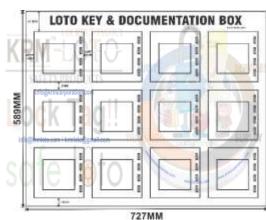

## KRM LOTO - Lockout Key & Documentation Box (12 Boxes with 4 Locking Hooks)

- KRM LOTO Key and documentation box comprising of 12 small boxes with 4 in built Locking hooks.
- Made from mild steel with duly phosphate powder coated.
- Resistant to corrosion.
- Size of individual small box 150 mm x 150 mm x 50 mm.
- Weight of individual small box ±650 gm
- Total size of plate 589 x 727 mm
- Provision of four slots for locking purpose on each box.
- Provision of one row 1/2/3/4 hook inside small box.
- Font side with clear fascia with border frame.
- No of Boxes 12no (4 Column x 3 Row)
- Pre drilled hole on back side of box to mount on base plate with wall mounting arrangement on back side.
- All the boxes fixed on powder coated mild steel base plate with wall mounting arrangement on back side
- Label on individual box with box no + key documentation label on top of plate.
- Color Yellow or any color as per quantity.
- Can install multiple boxes like 8/12/15/16/20/24/30/48 on one platform with different combination
- NOTE: BOX & BASE PLATE WILL BE PACKED SEPARATELY FOR SAFE TRANSIT.