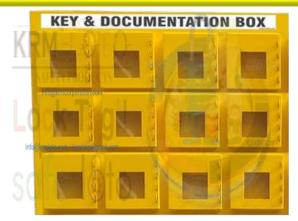

## KRM LOTO - Lockout Key & Documentation Box (12 Boxes with 4 Locking Hooks)

- KRM LOTO Key and documentation box comprising of 12 small boxes with 4 in built Locking hooks.
- Made from mild steel with duly phosphate powder coated.
- Resistant to corrosion.
- Size of individual small box 150 mm x 150 mm x 50 mm.
- Weight of individual small box ±650 gm
- Total size of plate 589 x 727 mm
- Provision of four slots for locking purpose on each box.
- Provision of one row 1/2/3/4 hook inside small box.
- Font side with clear fascia with border frame.
- No of Boxes 12no (4 Column x 3 Row)
- Pre drilled hole on back side of box to mount on base plate with wall mounting arrangement on back side.
- All the boxes fixed on powder coated mild steel base plate with wall mounting arrangement on back side
- Label on individual box with box no + key documentation label on top of plate.
- Color Yellow or any color as per quantity.
- Can install multiple boxes like 8/12/15/16/20/24/30/48 on one platform with different combination
- NOTE: BOX & BASE PLATE WILL BE PACKED SEPARATELY FOR SAFE TRANSIT.