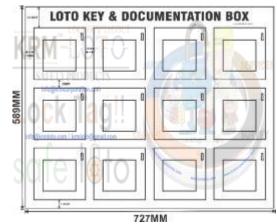

## KRM LOTO – Lockout Key & Documentation Box (12 Boxes with 1 Locking Hook)

- KRM LOTO Key and documentation box comprising of 12 small boxes with 1 in built Locking hook.
- Made from mild steel with duly phosphate powder coated.
- Resistant to corrosion.
- Size of individual small box 150 mm x 150 mm x 50 mm.
- Weight of individual small box <u>+</u>650 gm
- Total size of plate 589 x 727 mm
- Provision of one slots for locking purpose on each box.
- Provision of one row 1/2/3/4 hook inside small box.
- Font side with clear fascia with border frame.
- No of Boxes 12no (4 Column x 3 Row)
- Pre drilled hole on back side of box to mount on base plate with wall mounting arrangement on back side.
- All the boxes fixed on powder coated mild steel base plate with wall mounting arrangement on back side
- Label on individual box with box no + key documentation label on top of plate.
- Color Yellow or any color as per quantity.
- Can install multiple boxes like 8/12/15/16/20/24/30/48 on one platform with different combination
- NOTE : BOX & BASE PLATE WILL BE PACKED SEPARATELY FOR SAFE TRANSIT.