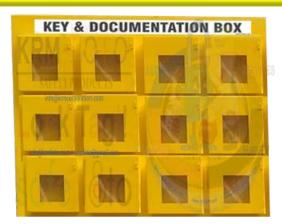

## KRM LOTO – Lockout Key & Documentation Box (12 Boxes with 1 Locking Hook)

- KRM LOTO Key and documentation box comprising of 12 small boxes with 1 in built Locking hook.
- Made from mild steel with duly phosphate powder coated.
- Resistant to corrosion.
- Size of individual small box 150 mm x 150 mm x 50 mm.
- Weight of individual small box <u>+</u>650 gm
- Total size of plate 589 x 727 mm
- Provision of one slots for locking purpose on each box.
- Provision of one row 1/2/3/4 hook inside small box.
- Font side with clear fascia with border frame.
- No of Boxes 12no (4 Column x 3 Row)
- Pre drilled hole on back side of box to mount on base plate with wall mounting arrangement on back side.
- All the boxes fixed on powder coated mild steel base plate with wall mounting arrangement on back side
- Label on individual box with box no + key documentation label on top of plate.
- Color Yellow or any color as per quantity.
- Can install multiple boxes like 8/12/15/16/20/24/30/48 on one platform with different combination
- NOTE : BOX & BASE PLATE WILL BE PACKED SEPARATELY FOR SAFE TRANSIT.