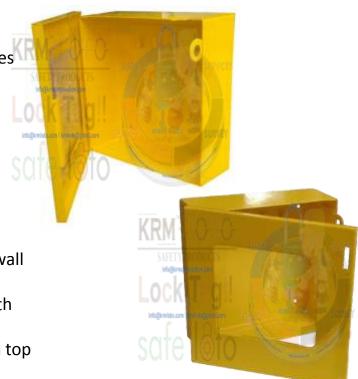

## KRM LOTO - LOCKOUT KEY & DOCUMENTATION BOX- CLEAR FASCIA- YELLOW -15155-1

- KRM LOTO Key and documentation box comprising of 1 small boxes with 1 in built hooks.
- Made from mild steel with duly phosphate powder coated.
- Resistant to corrosion.
- Size of individual small box 150 mm x 150 mm x 50 mm.
- Weight of individual small box +650 gms
- Provision of 1 slots for locking purpose on each box.
- Provision of one row 1/2/3/4 hook inside small box.
- Font side with clear fascia with border frame.
- Pre drilled hole on back side of box to mount on base plate with wall mounting arrangement on back side.
- All the boxes are fixed on powder coated mild steel base plate with wall mounting arrangement on back side
- Label on individual box with box no + key documentation label on top of plate.
- **Color** Yellow or any color as per quantity.

**KRM-K-LK DB-662 MS-1**