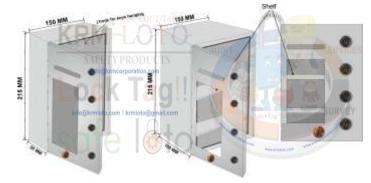

## KRM LOTO – KEY SAFE GROUP LOCK BOX WITH 4 LOCKS

Group Lockout Box are compulsory and important safety isolation equipment. All the important material, keys or documents can be placed inside the box and further locked by responsible individuals in crew with their own padlocks until each person task is finished removed when all of them for group isolation.

- Material Mild Steel with duly Phosphate powder coated.
- Resistant to corrosion.
- Locking Mechanism 4 Control lock
- Provision of four pre drilled holes on backside to hang box on any surface.
- Front fascia with transparent cut out to insert any document after locking the box.
- Size 215 mm x 150 mm x 100 mm (or 50 mm as per requirement)
- It is portable type.
- Weight 2200 gms.
- **Color -** Grey , Yellow Or as per the volume.

NOTE: - Group Lockout is also available with shelf and without shelf as per the requirement at different prices.

KRM-K-MKSLB-4