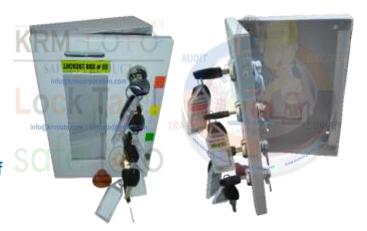

## KRM LOTO – KEY SAFE GROUP LOCK BOX WITH 4 LOCKS

Group Lockout Box are compulsory and important safety isolation equipment. All the important material, keys or documents can be placed inside the box and further locked by responsible individuals in crew with their own padlocks until each person task is finished removed when all of them for group isolation.

- Material Mild Steel with duly Phosphate powder coated.
- Resistant to corrosion.
- Locking Mechanism 4 Control lock
- Provision of four pre drilled holes on backside to hang box on any surface.
- Front fascia with transparent cut out to insert any document after locking the box.
- Size 215 mm x 150 mm x 100 mm (or 50 mm as per requirement)
- It is portable type.
- Weight 2200 gms.
- **Color -** Grey , Yellow Or as per the volume.