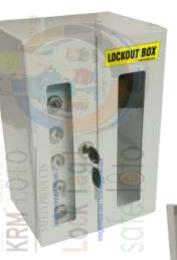

## KRM LOTO – GROUP LOCKOUT TAGOUT CABINET BOX– DOUBLE DOOR

- Material-Mild steel with duly phosphate powder coated.
- Resistant to corrosion.
- Front side Clear Fascia with border frame.
- Size 310 X 200 X 170 mm
- Provision of pre drilled hole on back side to mount any other surface.
- 3 Layer of inbuilt Metal J Type Hook slots in each segment and also a shelf to place any LOTO items.
- Front door is designed in two parts for double safety and security.
- On the right side of the door there are Six in built locks and on the left side a small door with one in built lock as shown in the image for reference.
- One in-built Lock to provide support and a knob to hold.
- Weight- <u>+</u>3.5 kg
- **Color** Grey or as per quantity required.