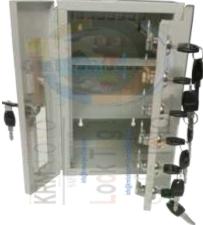

## KRM LOTO – GROUP LOCKOUT TAGOUT CABINET BOX– DOUBLE DOOR

- Material-Mild steel with duly phosphate powder coated.
- Resistant to corrosion.
- Front side Clear Fascia with border frame.
- Size 310 X 200 X 170 mm
- Provision of pre drilled hole on back side to mount any other surface.
- 3 Layer of inbuilt Metal J Type Hook slots in each segment and also a shelf to place any LOTO items.
- Front door is designed in two parts for double safety and security.
- On the right side of the door there are Six in built locks and on the left side a small door with one in built lock as shown in the image for reference.
- One in-built Lock to provide support and a knob to hold.
- Weight- <u>+</u>3.5 kg
- **Color** Grey or as per quantity required.