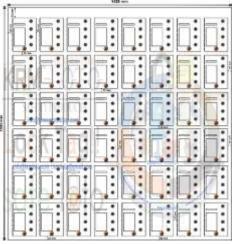

- Material Made of Mild Steel with duly Phosphate powder coated 24 Gauge + Front side transparent.
- Resistant to corrosion.
- Locking Mechanism 4 Control lock
- Front Fascia with transparent cut to insert any document after locking the box.
- Size of individual small box 215 mm x 150 mm x 100 mm ( or 50 mm as per requirement)
- Total size of plate 1505 x 1428 mm
- Weight of individual small box 2200 gms.
- Provision of one row 1/2/3/4 hook inside small box.
- No of Boxes 48no (8 Column x 6 Row)
- Polycarbonate sheet + MS Frame + Slit opening at top.
- Pre drilled hole on back side of box to mount on base plate with wall mounting arrangement on back side.
- All the boxes fixed on powder coated mild steel base plate with wall mounting arrangement on back side
- Label on individual box with box no + key documentation label on top of plate.
- Color Grey or any color as per quantity.

Can install multiple boxes like 8/12/15/16/20/24/30/48 on one platform with different combination

NOTE : BOX & BASE PLATE WILL BE PACKED SEPARATELY FOR SAFE TRANSIT.