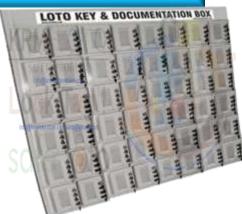

## KRM LOTO - GROUP LOCKOUT BOX CABINET 4 LOCK WITH 48 BOXES

Group Lockout Box are compulsory and important safety equipment. All the important material, keys or papers can be placed inside the box and further locked by responsible individuals in crew with their own padlocks until each person task is finished removed when all of them for group isolation

- Material Made of Mild Steel with duly Phosphate powder coated 24 Gauge + Front side transparent.
- Resistant to corrosion.
- Locking Mechanism 4 Control lock
- Front Fascia with transparent cut to insert any document after locking the box.
- Size of individual small box 215 mm x 150 mm x 100 mm ( or 50 mm as per requirement)
- Total size of plate 1505 x 1428 mm
- Weight of individual small box 2200 gms.
- Provision of one row 1/2/3/4 hook inside small box.
- No of Boxes 48no (8 Column x 6 Row)
- Polycarbonate sheet + MS Frame + Slit opening at top.
- Pre drilled hole on back side of box to mount on base plate with wall mounting arrangement on back side.
- All the boxes fixed on powder coated mild steel base plate with wall mounting arrangement on back side
- Label on individual box with box no + key documentation label on top of plate.
- Color Grey or any color as per quantity.