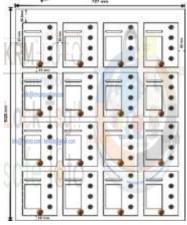

## KRM LOTO - GROUP LOCKOUT BOX CABINET 4 LOCK WITH 16 BOXES

www.krmloto.com

Group Lockout Box are compulsory and important safety equipment. All the important material, keys or papers can be placed inside the box and further locked by responsible individuals in crew with their own padlocks until each person task is finished removed when all of them for group isolation

- Front Fascia with transparent cut to insert any document after locking the box.
- Size of individual small box 215 mm x 150 mm x 100 mm ( or 50 mm as per requirement)
- Total size of plate 1025 x 727 mm
- Weight of individual small box- 2200 gms.
- Provision of one row 1/2/3/4 hook inside small box.
- No of Boxes 16no (4 Column x 4 Row)
- Polycarbonate sheet + MS Frame + Slit opening at top.
- Pre drilled hole on back side of box to mount on base plate with wall mounting arrangement on back side.
- All the boxes fixed on powder coated mild steel base plate with wall mounting arrangement on back side
- Label on individual box with box no + key documentation label on top of plate.
- Color Grey or any color as per quantity.

Can install multiple boxes like 8/12/15/16/20/24/30/48 on one platform with different combination

NOTE: BOX & BASE PLATE WILL BE PACKED SEPARATELY FOR SAFE TRANSIT.

KRM-K-LBC-164H

www.krmcorporation.com | www.krmloto.com | www.safetyloto.com | www.lockouttagouts.com | www.locktagindia.com