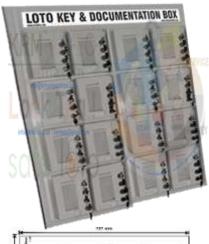

## KRM LOTO - GROUP LOCKOUT BOX CABINET 4 LOCK WITH 16 BOXES

www.krmloto.com

Group Lockout Box are compulsory and important safety equipment. All the important material, keys or papers can be placed inside the box and further locked by responsible individuals in crew with their own padlocks until each person task is finished removed when all of them for group isolation

- Front Fascia with transparent cut to insert any document after locking the box.
- Size of individual small box 215 mm x 150 mm x 100 mm ( or 50 mm as per requirement)
- Total size of plate 1025 x 727 mm
- Weight of individual small box- 2200 gms.
- Provision of one row 1/2/3/4 hook inside small box.
- No of Boxes 16no (4 Column x 4 Row)
- Polycarbonate sheet + MS Frame + Slit opening at top.
- Pre drilled hole on back side of box to mount on base plate with wall mounting arrangement on back side.
- All the boxes fixed on powder coated mild steel base plate with wall mounting arrangement on back side
- Label on individual box with box no + key documentation label on top of plate.
- Color Grey or any color as per quantity.

Can install multiple boxes like 8/12/15/16/20/24/30/48 on one platform with different combination

NOTE: BOX & BASE PLATE WILL BE PACKED SEPARATELY FOR SAFE TRANSIT.

KRM-K-LBC-164H

www.krmcorporation.com | www.krmloto.com | www.safetyloto.com | www.lockouttagouts.com | www.locktagindia.com