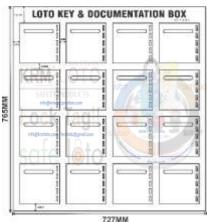

## KRM LOTO - Di-Electric Multipurpose (ABS + Polycarbonate) LOTO Box for Group Key Documentation with 16 Boxes

- Made from ABS +Polycarbonate compositions material.
- It is moulded piece
- Anti-corrosion, oil-resistance etc.
- Application for indoor and outdoor uses.
- Size L-150 mm x W-150 mm, D-50 mm with complete cover.
- Hole Dia.: 8.75mm
- Total size of plate 765 x 727 mm
- Provision of maximum 5 in-built Locking hook in box for group locking
- purpose. Anyone can lock box either with one or multiple padlock Hasps.
- Provision of single/multiple key hang Metal J hook 7 nos.in one layer inside the box.
- A Small slot on the front side of the box
- Slot Size: L-88mm, W-5.5mm
- Provision of four pre drilled hole on back side of box to mount on any surface.
- No of Boxes 16no (4 Column x 4 Row)
- Base plate 4 mm thick ACP Sheet with provision of holes to fix the boxes
- Color Grey, Yellow or as per the quantity required.
- Weight of individual small box 260gms.
- Total Weight +12kg
- STANDARD BASE COLOR- WHITE, YELLOW, RED, GREEN
- with front facia transparent Polycarbonate
- Text matter can be customized as per requirement on the basis of quantity.
- Can install multiple boxes like 8/12/15/16/20/24/30/48 on one platform with different combination
- NOTE: BOX & BASE PLATE WILL BE PACKED SEPARATELY FOR SAFE TRANSIT.