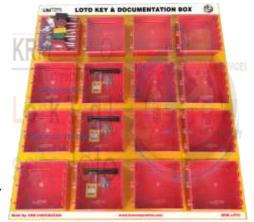

## KRM LOTO - Di-Electric Multipurpose (ABS + Polycarbonate) LOTO Box for Group Key Documentation with 16 Boxes

- Made from ABS +Polycarbonate compositions material.
- It is moulded piece
- Anti-corrosion, oil-resistance etc.
- Application for indoor and outdoor uses.
- Size L-150 mm x W-150 mm, D-50 mm with complete cover.
- Hole Dia.: 8.75mm
- Total size of plate 765 x 727 mm
- Provision of maximum 5 in-built Locking hook in box for group locking
- purpose. Anyone can lock box either with one or multiple padlock Hasps.
- Provision of single/multiple key hang Metal J hook 7 nos.in one layer inside the box.
- A Small slot on the front side of the box
- Slot Size: L-88mm, W-5.5mm
- Provision of four pre drilled hole on back side of box to mount on any surface.
- No of Boxes 16no (4 Column x 4 Row)
- Base plate 4 mm thick ACP Sheet with provision of holes to fix the boxes
- Color Grey, Yellow or as per the quantity required.
- Weight of individual small box 260gms.
- Total Weight +12kg
- STANDARD BASE COLOR- WHITE, YELLOW, RED, GREEN
- with front facia transparent Polycarbonate
- Text matter can be customized as per requirement on the basis of quantity.
- Can install multiple boxes like 8/12/15/16/20/24/30/48 on one platform with different combination
- NOTE: BOX & BASE PLATE WILL BE PACKED SEPARATELY FOR SAFE TRANSIT.

KRM-K-DMLTB-TM-165