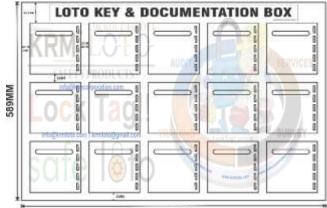

## KRM LOTO – Di-Electric Multipurpose (ABS + Polycarbonate) LOTO Box for Group Key Documentation with 15 Boxes

- Made from ABS +Polycarbonate compositions material.
- It is moulded piece
- Anti-corrosion, oil-resistance etc.
- · Application for indoor and outdoor uses.
- Size L-150 mm x W-150 mm, D-50 mm with complete cover.
- Hole Dia.: 8.75mm
- Total size of plate 589 x 902 mm
- Provision of maximum 5 in-built Locking hook in box for group locking
- purpose. Anyone can lock box either with one or multiple padlock Hasps.
- Provision of single/multiple key hang Metal J hook 7 nos.in one layer inside the box.
- A Small slot on the front side of the box
- Slot Size : L-88mm, W-5.5mm
- Provision of four pre drilled hole on back side of box to mount on any surface.
- No of Boxes 15no (5 Column x 3 Row)
- Base plate 4 mm thick ACP Sheet with provision of holes to fix the boxes
- Color Grey, Yellow or as per the quantity required.
- Weight of individual small box 260gms.
- Total Weight <u>+</u>11kg
- STANDARD BASE COLOR- WHITE, YELLOW, RED, GREEN
- with front facia transparent Polycarbonate
- Text matter can be customized as per requirement on the basis of quantity .
- Can install multiple boxes like 8/12/15/16/20/24/30/48 on one platform with different combination
- NOTE : BOX & BASE PLATE WILL BE PACKED SEPARATELY FOR SAFE TRANSIT.

902MM

## KRM-K-DMLTB-TM-155

www.krmcorporation.com | www.krmloto.com | www.safetyloto.com | www.lockouttagouts.com | www.locktagindia.com