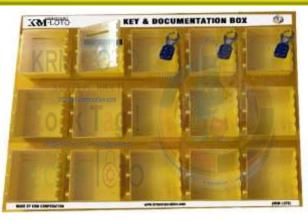

## KRM LOTO – Di-Electric Multipurpose (ABS + Polycarbonate) LOTO Box for Group Key Documentation with 15 Boxes

- Made from ABS +Polycarbonate compositions material.
- It is moulded piece
- Anti-corrosion, oil-resistance etc.
- · Application for indoor and outdoor uses.
- Size L-150 mm x W-150 mm, D-50 mm with complete cover.
- Hole Dia.: 8.75mm
- Total size of plate 589 x 902 mm
- Provision of maximum 5 in-built Locking hook in box for group locking
- purpose. Anyone can lock box either with one or multiple padlock Hasps.
- Provision of single/multiple key hang Metal J hook 7 nos.in one layer inside the box.
- A Small slot on the front side of the box
- Slot Size : L-88mm, W-5.5mm
- Provision of four pre drilled hole on back side of box to mount on any surface.
- No of Boxes 15no (5 Column x 3 Row)
- Base plate 4 mm thick ACP Sheet with provision of holes to fix the boxes
- Color Grey, Yellow or as per the quantity required.
- Weight of individual small box 260gms.
- Total Weight <u>+</u>11kg
- STANDARD BASE COLOR- WHITE, YELLOW, RED, GREEN
- with front facia transparent Polycarbonate
- Text matter can be customized as per requirement on the basis of quantity .
- Can install multiple boxes like 8/12/15/16/20/24/30/48 on one platform with different combination
- NOTE : BOX & BASE PLATE WILL BE PACKED SEPARATELY FOR SAFE TRANSIT.

## KRM-K-DMLTB-TM-155

www.krmcorporation.com | www.krmloto.com | www.safetyloto.com | www.lockouttagouts.com | www.locktagindia.com