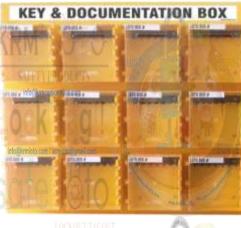

## KRM LOTO – Di-Electric Multipurpose (ABS + Polycarbonate) LOTO Box for Group Key Documentation with 12 Boxes

- Made from ABS +Polycarbonate compositions material.
- It is moulded piece
- Anti-corrosion, oil-resistance etc.
- Application for indoor and outdoor uses.
- Size L-150 mm x W-150 mm, D-50 mm with complete cover.
- Hole Dia.: 8.75mm
- Total size of plate 589 x 727 mm
- Provision of maximum 5 in-built Locking hook in box for group locking purpose. Anyone can lock box either with one or multiple padlock Hasps. Provision of single/multiple key hang Metal J hook - 7 nos.in one layer inside the box. Slot Size : L-88mm, W-5.5mm
- Provision of four pre drilled hole on back side of box to mount on any surface.
- No of Boxes 12no (4 Column x 3 Row)
- Base plate 4 mm thick ACP Sheet with provision of holes to fix the boxes
- Color Grey, Yellow or as per the quantity required.
- Weight of individual small box 260gms.
- Total Weight <u>+</u>9kg
- STANDARD BASE COLOR- WHITE, YELLOW, RED, GREEN
- with front facia transparent Polycarbonate
- Text matter can be customized as per requirement on the basis of quantity .
- Can install multiple boxes like 8/12/15/16/20/24/30/48 on one platform with different combination
- NOTE : BOX & BASE PLATE WILL BE PACKED SEPARATELY FOR SAFE TRANSIT.