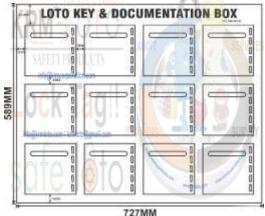

## KRM LOTO – Di-Electric Multipurpose (ABS + Polycarbonate) LOTO Box for Group Key Documentation with 12 Boxes

- Made from ABS +Polycarbonate compositions material.
- It is moulded piece
- Anti-corrosion, oil-resistance etc.
- Application for indoor and outdoor uses.
- Size L-150 mm x W-150 mm, D-50 mm with complete cover.
- Hole Dia.: 8.75mm
- Total size of plate 589 x 727 mm
- Provision of maximum 5 in-built Locking hook in box for group locking purpose. Anyone can lock box either with one or multiple padlock Hasps. Provision of single/multiple key hang Metal J hook - 7 nos.in one layer inside the box. Slot Size : L-88mm, W-5.5mm
- Provision of four pre drilled hole on back side of box to mount on any surface.
- No of Boxes 12no (4 Column x 3 Row)
- Base plate 4 mm thick ACP Sheet with provision of holes to fix the boxes
- Color Grey, Yellow or as per the quantity required.
- Weight of individual small box 260gms.
- Total Weight <u>+</u>9kg
- STANDARD BASE COLOR- WHITE, YELLOW, RED, GREEN
- with front facia transparent Polycarbonate
- Text matter can be customized as per requirement on the basis of quantity .
- Can install multiple boxes like 8/12/15/16/20/24/30/48 on one platform with different combination
- NOTE : BOX & BASE PLATE WILL BE PACKED SEPARATELY FOR SAFE TRANSIT.