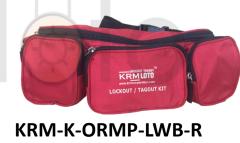

## **KRM LOTO – WAIST POUCH BELT BAG LOCKOUT**

- Material Super high quality fabric.
- Size of Middle Pocket Width 6.2 Inch, Height 4.7 Inch, Depth – 1.5 Inch
- Size of Side Pocket Width 4.3 Inch, Height 4.3 Inch
  Depth 1.5 Inch
- Size of Full Size Pocket Width 19 Inch, Height 7.5 Inch, Depth – 4 Inch
- No of Pockets 4 different size of pockets to keep LOTO items.
- Additional feature of belt to put it on waist and also can carry it on shoulder as shown in image.
- **Color** Red, Black or as per quantity required.