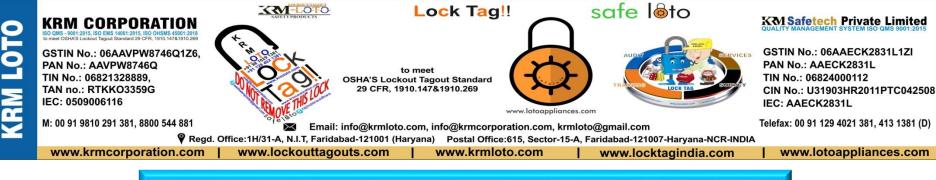

## **KRM LOTO – WAIST POUCH BELT BAG LOCKOUT**

- Material Super high quality fabric.
- Size of Middle Pocket Width 6.2 Inch, Height 4.7 Inch, Depth – 1.5 Inch
- Size of Side Pocket Width 4.3 Inch, Height 4.3 Inch
  Depth 1.5 Inch
- Size of Full Size Pocket Width 19 Inch, Height 7.5 Inch, Depth – 4 Inch
- No of Pockets 4 different size of pockets to keep LOTO items.
- Additional feature of belt to put it on waist and also can carry it on shoulder as shown in image.
- **Color** Red, Black or as per quantity required.