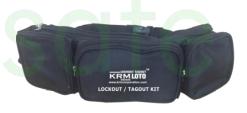

## **KRM LOTO – WAIST POUCH BELT BAG LOCKOUT**

- Material Super high quality fabric.
- Size of Middle Pocket Width 6.2 Inch, Height 4.7 Inch, Depth – 1.5 Inch
- Size of Side Pocket Width 4.3 Inch, Height 4.3 Inch
  Depth 1.5 Inch
- Size of Full Size Pocket Width 19 Inch, Height 7.5 Inch, Depth – 4 Inch
- No of Pockets 4 different size of pockets to keep LOTO items.
- Additional feature of belt to put it on waist and also can carry it on shoulder as shown in image.
- **Color** Red, Black or as per quantity required.

## KRM-K-OBMP-LWB-B

www.krmcorporation.com | www.krmloto.com | www.safetyloto.com | www.lockouttagouts.com | www.locktagindia.com

KRMLOTO

LOCKOUT / TAGOUT KIT