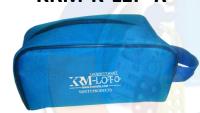

## KRM LOTO - HANDY LOCKOUT ELECTRICIAN BAG /POUCH - RED/BLUE/YELLOW

- Material Super high quality fabric.
- Size Width 8", Height 4.5", depth expandable up to 2"
- No of Pockets 1 to keep LOTO items.
- Side handle to make it handy and portable.
- Light weight and has good storage space to keep LOTO items as shown in image.
- Can be used to hang on the waist belt, to make work hassle free as shown in image.
- Color Red, Blue, OR Yellow as per quantity required.

KRM-K-LEP-R

KRM-K-LEP-B

KRM-K-LEP-Y