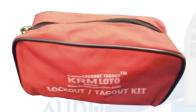

## KRM LOTO - HANDY LOCKOUT ELECTRICIAN BAG /POUCH - RED/BLUE/YELLOW

- Material Super high quality fabric.
- Size Width 8", Height 4.5", depth expandable up to 2"
- No of Pockets 1 to keep LOTO items.
- Side handle to make it handy and portable.
- Light weight and has good storage space to keep LOTO items as shown in image.
- Can be used to hang on the waist belt, to make work hassle free as shown in image.
- Color Red, Blue, OR Yellow as per quantity required.

KRM-K-LEP-R

KRM-K-LEP-B

KRM-K-LEP-Y