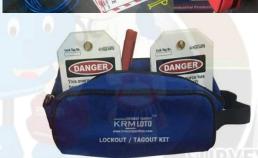

## KRM LOTO - HANDY LOCKOUT ELECTRICIAN BAG /POUCH - RED/BLUE/YELLOW

- Material Super high quality fabric.
- Size Width 8", Height 4.5", depth expandable up to 2"
- No of Pockets 1 to keep LOTO items.
- Side handle to make it handy and portable.
- Light weight and has good storage space to keep LOTO items as shown in image.
- Can be used to hang on the waist belt, to make work hassle free as shown in image.
- Color Red, Blue, OR Yellow as per quantity required.