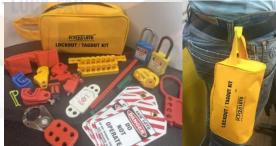

## KRM LOTO - HANDY LOCKOUT ELECTRICIAN BAG /POUCH - RED/BLUE/YELLOW

- Material Super high quality fabric.
- Size Width 8", Height 4.5", depth expandable up to 2"
- No of Pockets 1 to keep LOTO items.
- Side handle to make it handy and portable.
- Light weight and has good storage space to keep LOTO items as shown in image.
- Can be used to hang on the waist belt, to make work hassle free as shown in image.
- Color Red, Blue, OR Yellow as per quantity required.