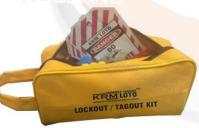

## KRM LOTO - HANDY LOCKOUT ELECTRICIAN BAG /POUCH - RED/BLUE/YELLOW

- Material Super high quality fabric.
- Size Width 8", Height 4.5", depth expandable up to 2"
- No of Pockets 1 to keep LOTO items.
- Side handle to make it handy and portable.
- Light weight and has good storage space to keep LOTO items as shown in image.
- Can be used to hang on the waist belt, to make work hassle free as shown in image.
- Color Red, Blue, OR Yellow as per quantity required.

KRM-K-LEP-R

KRM-K-LEP-B

KRM-K-LEP-Y