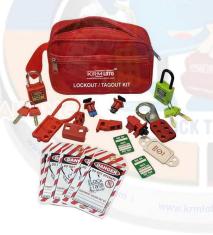

## KRM LOTO - HANDY LOCKOUT ELECTRICIAN BAG/POUCH -SMALL

- Material Super high quality fabric.
- Size Length 8", Height 5", depth–3" inch
- No of Pockets 1 main pocket and one small side pocket.
- Side handle to make it handy and portable.
- Light weight and has good storage space to keep LOTO items as shown in image.
- Can be used to hang on the waist belt, to make work hassle free as shown in image.
- **Color** Yellow, Red or as per quantity required.

KRM-K-LEP-S-Y

KRM-K-LEP-S-R

KRM-K-OLTCBLK-1318