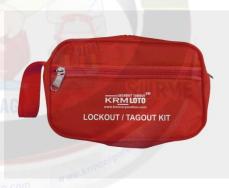

## KRM LOTO - HANDY LOCKOUT ELECTRICIAN BAG/POUCH -SMALL

- Material Super high quality fabric.
- Size Length 8", Height 5", depth–3" inch
- No of Pockets 1 main pocket and one small side pocket.
- Side handle to make it handy and portable.
- Light weight and has good storage space to keep LOTO items as shown in image.
- Can be used to hang on the waist belt, to make work hassle free as shown in image.
- **Color** Yellow, Red or as per quantity required.

KRM-K-LEP-S-Y

KRM-K-LEP-S-R

KRM-K-OLTCBLK-1318