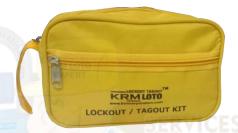

## KRM LOTO - HANDY LOCKOUT ELECTRICIAN BAG/POUCH -SMALL

- Material Super high quality fabric.
- Size Length 8", Height 5", depth–3" inch
- No of Pockets 1 main pocket and one small side pocket.
- Side handle to make it handy and portable.
- Light weight and has good storage space to keep LOTO items as shown in image.
- Can be used to hang on the waist belt, to make work hassle free as shown in image.
- **Color** Yellow, Red or as per quantity required.

KRM-K-LEP-S-Y

KRM-K-LEP-S-R

KRM-K-OLTCBLK-1318