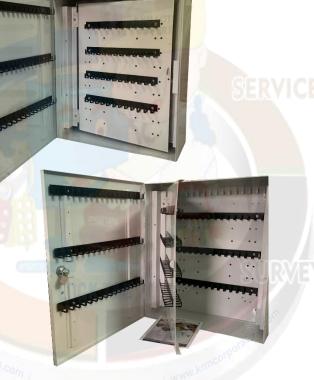

## KRM LOTO – DUAL LAYER LOCKOUT KEY STATION-34 OPAQUE FASCIA-18156

- Material- Mild steel with duly phosphate powder coated.
- Resistant to corrosion.
- Size 18" X 15" X 6"
- Provision of pre drilled hole on back side to mount any other surface.
- Metal J Type hook / slots to hang keys in the station.
- Metal J hook (1Layer having 17 no's hooks) and inner movable layer having 12no's hook.
- Can also make combination of 7/12/17 hook as per requirement
- Can hang Multiple key chain on one hook if require
- Dual layer of the station provides the extra advantage of the storage.
- One in-built Lock and a knob to hold.
- Weight <u>+9</u>.5 kg
- **Color** Grey or as per quantity required.
- Five Metal J Type hook /slots on each side of station to hang key rings.
- KRM-K-DPKS-34 = 3+4+4+4 = 15 Layers
- Total separate key capacity 215
- NOTE : PADLOCKS CAN ALSO HANG ON ALTERNATE HOOKS

## KRM-K-DLLKS-34