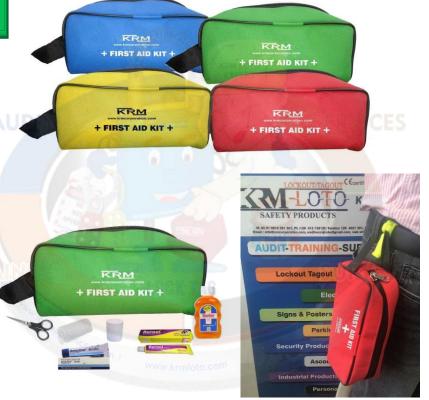

## KRM RANGE OF FIRST AID KIT POUCH

## **KRM-K-FAKP**

- Material Super high quality fabric.
- Size Width 8", Height 4.5", depth expandable up to 2"
- No of Pockets 1 to keep items.
- Side handle to make it handy and portable.
- Light weight and has good storage space to keep items as shown in image.
- Can be used to hang on the waist belt, to make work hassle free as shown in image.
- **Color** Red, Yellow or as per quantity required.

RANGE OF FIRST AID KIT POUCHES IN DIFFERENT COLOR AVAILABLE WITH OR WITHOUT CONTENTS