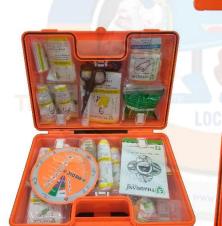

## KRM MOLDED FIRST AID BOX – PORTABLE AS WELL AS WALL MOUNTED TYPE

- First aid kit box is made of robust high grade ABS plastic.
- Size: 280x 200 x 115mm
- The kit consists of all first aids / medicines as per established medical norms to meet emergency situations.
- Color orange
- Carry able as well as wall mounted
- BOX is available with or without items

KRM-K-MFAB-221

RANGE OF FIRST AID KIT BOX IN DIFFERENT COLOR AVAILABLE WITH OR WITHOUT CONTENTS