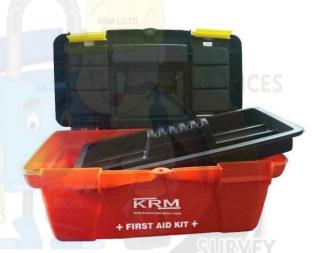

## **KRM - MOLDED FIRST AID BOX**

## KRM-K-MFAB

- Made of molded plastic material with foldable handle
- Bottom Size L 280 mm X W 125 mm X H 115 mm
- Top Overall Outer Size L 320 mm X W 155 mm X
- Overall Height 140 mm
- One Space to accommodate material
- Top transparent having different small pocket to keep contents
- One additional tray as shown in picture its optional Due to foldable handle, accommodate less storage space
- Easy to carry anywhere
- Color Orange/ Black/Yellow or Black/Yellow
- Combination