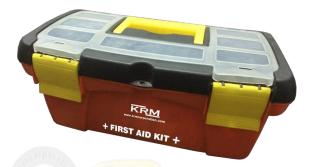

## **KRM - MOLDED FIRST AID BOX**

## KRM-K-MFAB

- Made of molded plastic material with foldable handle
- Bottom Size L 280 mm X W 125 mm X H 115 mm
- Top Overall Outer Size L 320 mm X W 155 mm X
- Overall Height 140 mm
- One Space to accommodate material
- Top transparent having different small pocket to keep contents
- One additional tray as shown in picture its optional Due to foldable handle, accommodate less storage space
- Easy to carry anywhere
- Color Orange/ Black/Yellow or Black/Yellow
- Combination