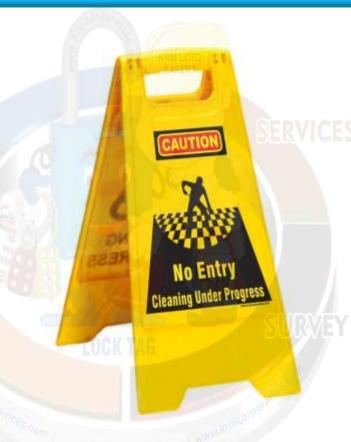

## KRM LOTO PORTABLE SAFETY FLOOR STAND -NO ENTRY (CLEANING UNDER PROGRESS)

Lock Tag!!

- Portable Display Floor stand foldable type. Easy to carry
- Specific message for different works
- **Material** Engineering Plastic
- Size –Width-top/bottom-208mm/295 mm, Height-610mm
- **Printing**: Both side same matter (can make different on both side on volume only)
- Weight 710 grams
- Product will be charged on volumetric weight
- Color Yellow
- Easy in storage flat one by one
- Customized design/text/language can also be made