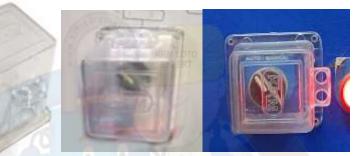

## **KRM LOTO – ELECTRICAL PANEL LOCKOUT – SQUARE SMALL**

- Material Strong Polycarbonate body electrical panel lockout multi devices is suitable for almost all the square lock switches and can be install by pressing and fixing with screw.
- Two holes for locking is provided and provision of hole in base part is also available.
- Outer square base 66 mm X 66 mm.
- Inner Square Base 45 mm x 45 mm.
- Upper Part of Internal Size 53 mm x 53 mm.
- **Depth** 60 mm.
- Weight 60gm & chain weight 10gm
- Color Transparent glass.

| MODELS                         | Α    | В    | С    | D    | E    | WEIGHT  |
|--------------------------------|------|------|------|------|------|---------|
| KRM-K-EPL-S<br>KRM-K-EPL-S-WCH | 53mm | 60mm | 66mm | 66mm | 45mm | 60/70gm |