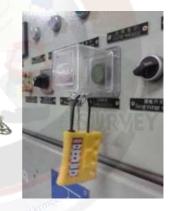

## **KRM LOTO – ELECTRICAL PANEL LOCKOUT – SQUARE SMALL**

- Material Strong Polycarbonate body electrical panel lockout multi devices is suitable for almost all the square lock switches and can be install by pressing and fixing with screw.
- Two holes for locking is provided and provision of hole in base part is also available.
- Outer square base 66 mm X 66 mm.
- Inner Square Base 45 mm x 45 mm.
- Upper Part of Internal Size 53 mm x 53 mm.
- **Depth** 60 mm.
- Weight 60gm & chain weight 10gm
- Color Transparent glass.