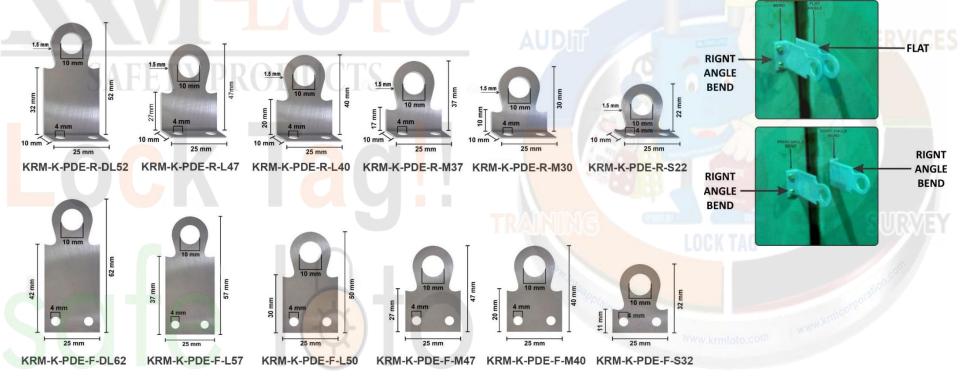

## KRM LOTO - PADLOCK EYES FOR ELECTRICAL PANEL LOCKING

Padlock eye made of mild steel with coating and 2 holes for fixing on required surface.

These are suitable for equipment/devices having no locking arrangement.

Available in different sizes in flat and as well as right angel bend.