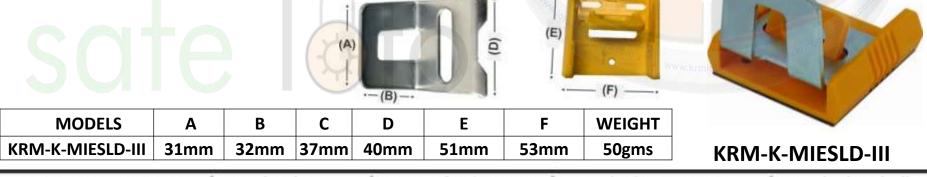

## KRM LOTO - MULTIPURPOSE INDUSTRIAL ELECTRICAL SAFETY LOCKOUT DEVICE – III

- Material Made from ABS and mild steel plate.
- Size of Yellow part : 53x51 mm with provision of hole.
- Size of Metal part : 31 mm x (40mm + 37mm at end of part) mm , but cantilever part from yellow base : 31mm x 40 + 37 at end of part ) mm
- Yellow Base Part can be fixed by double sided tape or screw.
- Different shape lockouts can be customized on quantity basis.
- Cover drawer with switch handle, change over switch lockout device as shown in Image to prevent accident.
- Always use Lockout Tagout while shutdown and maintenance work.