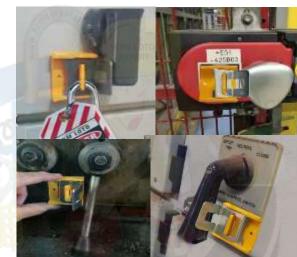

## KRM LOTO - MULTIPURPOSE INDUSTRIAL ELECTRICAL SAFETY LOCKOUT DEVICE – III

- Material Made from ABS and mild steel plate.
- Size of Yellow part : 53x51 mm with provision of hole.
- Size of Metal part : 31 mm x (40mm + 37mm at end of part) mm , but cantilever part from yellow base : 31mm x 40 + 37 at end of part ) mm
- Yellow Base Part can be fixed by double sided tape or screw.
- Different shape lockouts can be customized on quantity basis.
- Cover drawer with switch handle, change over switch lockout device as shown in Image to prevent accident.
- Always use Lockout Tagout while shutdown and maintenance work.