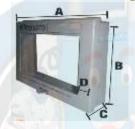

## KRM LOTO – MULTIPURPOSE ELECTRICAL PANEL LOCKOUT BOX

- Material Mild steel sheet duly powder coated with locking arrangement
- Multipurpose Lockout Device is used to lock multiple device can be able to set up in rigid situation. It can also with stand against corrosion, temperature and chemical effects. For the latching purpose one eye is provided.
- Size of the outer rectangular lower base part Width 140 mm, Length -203 mm, height overall - 30 mm. Inner Size - 13 mm x 176 mm. Size of Upper part - 121 mm x 182 mm. Cut Out size - 68 mm x 68 mm.
- Size of KRM-K-MEPB-57-Length 203mmx width 140mm height 30 mm(overall height)
- Size of KRM-K-MEPB-361-Length 160mm X Width 30mm X Height 10mm
- Also available in different dimensions, Also available in different dimensions, color and printed (Caution or warning) on it supplied as per the demand.
- Accessible by strong double sided tape for fixing it intensely having one latch for locking.
- **Color** Grey, Yellow, Red or as per the quantity required.

KRM-K-MEPB-57

KRM-K-MEPB-361

KRM-K-MEPB-381