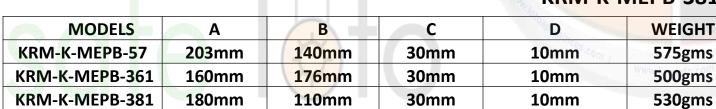

## KRM LOTO – MULTIPURPOSE ELECTRICAL PANEL LOCKOUT BOX

- Material Mild steel sheet duly powder coated with locking arrangement
- Multipurpose Lockout Device is used to lock multiple device can be able to set up in rigid situation. It can also with stand against corrosion, temperature and chemical effects. For the latching purpose one eye is provided.
- Size of the outer rectangular lower base part Width 140 mm, Length -203 mm, height overall - 30 mm. Inner Size - 13 mm x 176 mm. Size of Upper part - 121 mm x 182 mm. Cut Out size - 68 mm x 68 mm.
- Size of KRM-K-MEPB-57-Length 203mmx width 140mm height 30 mm(overall height)
- Size of KRM-K-MEPB-361-Length 160mm X Width 30mm X Height 10mm
- Also available in different dimensions, Also available in different dimensions, color and printed (Caution or warning) on it supplied as per the demand.
- Accessible by strong double sided tape for fixing it intensely having one latch for locking.
- **Color** Grey, Yellow, Red or as per the quantity required.

KRM-K-MEPB-57

KRM-K-MEPB-361

KRM-K-MEPB-381