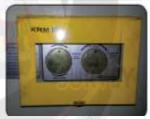

## KRM LOTO – MULTIPURPOSE ELECTRICAL PANEL LOCKOUT BOX

- Material Mild steel sheet duly powder coated with locking arrangement
- Multipurpose Lockout Device is used to lock multiple device can be able to set up in rigid situation. It can also with stand against corrosion, temperature and chemical effects. For the latching purpose one eye is provided.
- Size of the outer rectangular lower base part Width 140 mm, Length -203 mm, height overall - 30 mm. Inner Size - 13 mm x 176 mm. Size of Upper part - 121 mm x 182 mm. Cut Out size - 68 mm x 68 mm.
- Size of KRM-K-MEPB-57-Length 203mmx width 140mm height 30 mm(overall height)
- Size of KRM-K-MEPB-361-Length 160mm X Width 30mm X Height 10mm
- Also available in different dimensions, Also available in different dimensions, color and printed (Caution or warning) on it supplied as per the demand.
- Accessible by strong double sided tape for fixing it intensely having one latch for locking.
- **Color** Grey, Yellow, Red or as per the quantity required.

KRM-K-MEPB-57

KRM-K-MEPB-361

KRM-K-MEPB-381