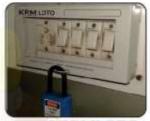

## KRM LOTO – MULTIPURPOSE ELECTRICAL PANEL LOCKOUT BOX

- Material Mild steel sheet duly powder coated with locking arrangement
- Multipurpose Lockout Device is used to lock multiple device can be able to set up in rigid situation. It can also with stand against corrosion, temperature and chemical effects. For the latching purpose one eye is provided.
- Size of the outer rectangular lower base part Width 140 mm, Length -203 mm, height overall - 30 mm. Inner Size - 13 mm x 176 mm. Size of Upper part - 121 mm x 182 mm. Cut Out size - 68 mm x 68 mm.
- Size of KRM-K-MEPB-57-Length 203mmx width 140mm height 30 mm(overall height)
- Size of KRM-K-MEPB-361-Length 160mm X Width 30mm X Height 10mm
- Also available in different dimensions, Also available in different dimensions, color and printed (Caution or warning) on it supplied as per the demand.
- Accessible by strong double sided tape for fixing it intensely having one latch for locking.
- **Color** Grey, Yellow, Red or as per the quantity required.