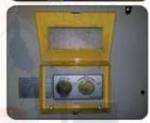

## KRM LOTO – MULTIPURPOSE ELECTRICAL PANEL LOCKOUT BOX

- Material Mild steel sheet duly powder coated with locking arrangement
- Multipurpose Lockout Device is used to lock multiple device can be able to set up in rigid situation. It can also with stand against corrosion, temperature and chemical effects. For the latching purpose one eye is provided.
- Size of the outer rectangular lower base part Width 140 mm, Length -203 mm, height overall - 30 mm. Inner Size - 13 mm x 176 mm. Size of Upper part - 121 mm x 182 mm. Cut Out size - 68 mm x 68 mm.
- Size of KRM-K-MEPB-57-Length 203mmx width 140mm height 30 mm(overall height)
- Size of KRM-K-MEPB-361-Length 160mm X Width 30mm X Height 10mm
- Also available in different dimensions, Also available in different dimensions, color and printed (Caution or warning) on it supplied as per the demand.
- Accessible by strong double sided tape for fixing it intensely having one latch for locking.
- **Color** Grey, Yellow, Red or as per the quantity required.

KRM-K-MEPB-57

KRM-K-MEPB-361

KRM-K-MEPB-381