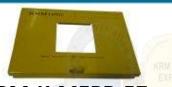

## KRM LOTO – MULTIPURPOSE ELECTRICAL PANEL LOCKOUT BOX

- Material Mild steel sheet duly powder coated with locking arrangement
- Multipurpose Lockout Device is used to lock multiple device can be able to set up in rigid situation. It can also with stand against corrosion, temperature and chemical effects. For the latching purpose one eye is provided.
- Size of the outer rectangular lower base part Width 140 mm, Length -203 mm, height overall - 30 mm. Inner Size - 13 mm x 176 mm. Size of Upper part - 121 mm x 182 mm. Cut Out size - 68 mm x 68 mm.
- Size of KRM-K-MEPB-57-Length 203mmx width 140mm height 30 mm(overall height)
- Size of KRM-K-MEPB-361-Length 160mm X Width 30mm X Height 10mm
- Also available in different dimensions, Also available in different dimensions, color and printed (Caution or warning) on it supplied as per the demand.
- Accessible by strong double sided tape for fixing it intensely having one latch for locking.
- **Color** Grey, Yellow, Red or as per the quantity required.

KRM-K-MEPB-57

KRM-K-MEPB-361

KRM-K-MEPB-381