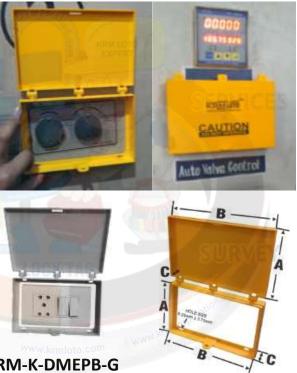

## KRM LOTO DI ELECTRICAL MULTIPURPOSE PANEL LOCKOUT

- Electrical Panel Lockout is used to lock nearly all electrical panels and covers that are installed with exposed screws threaded into the panel back-box, preventing the panel so that by mistake no one operates the panel.
- Material ABS material. For locking purpose one Padlock eye-molded ABS. Can be used with lockout hasp.
- Provision of 4 small molded holes on back side of border of box to hang on any surface.
- Can put double side tape on back border to stick on any electrical panel surface.
- **Dimension Upper Part** Height 120mm x Width 190mm x Depth 25mm ٠
- **Dimension Inner Part** Height 115mm x Width 185mm x Depth 22mm
- It can carry on any isolation area, indoor and outdoor application suitable in moisture and even in corrosion area.
- Color Grey, Yellow, White or can make as per requirement on the basis of quantities required.

**KRM-K-DMEPB-G** 

| MODELS                                       | DIAMENTION | HEIGHT(A) | WIDTH(B) | DEPTH(C) | HOLE DIA | WEIGHT | KRM-K-DMEPB-Y |
|----------------------------------------------|------------|-----------|----------|----------|----------|--------|---------------|
| KRM-K-DMEPB-Y(yellow)<br>KRM-K-DMEPB-G(grey) | OUTER      | 120mm     | 190mm    | 25mm     | 9mm      | 100gms |               |
|                                              | INNER      | 115mm     | 185mm    | 22mm     |          |        |               |