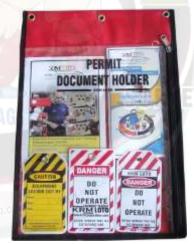

## LOCKOUT PERMIT DOCUMENT HOLDER WITHOUT PADLOCKS - KRM-K-FPTH

Lock Tag!!

- Made from tough strong fabric material on back side and front fascia with Flexible Sheeting transparent material - weatherproof.
- Zipped on one side with locking arrangement.
- There will be brass finish eye lid on the top to hang this piece on any surface.
- Minimum five slot at bottom of permit holder to hang anything as your require like key, key chain, lock, hasp.
- Size 13.5 inch x 10.5 inch to keep document.
- Display matter can be printed on volume basis only.
- Standard matter KRM LOTO Permit document holder.
- Can hang padlock and any LOTO product.