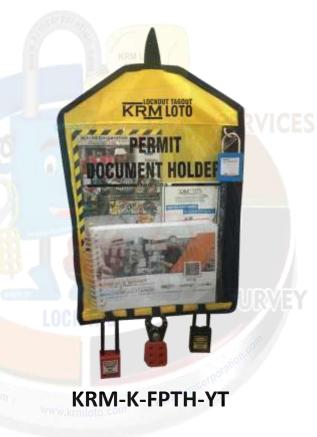

## LOCKOUT PERMIT DOCUMENT HOLDER WITHOUT MATERIAL-KRM-K-FPTH-YT

## LOCKOUT/TAGOUT

- Made from tough strong fabric material on back side and front fascia with Flexible Sheeting transparent material - weatherproof.
- Additional pocket space to keep tags.
- With a loop on top to hang it on any surface or to hold it easily.
- Minimum five slot at bottom of permit holder to hang anything as your require like key, key chain ,lock, hasp.
- Size 13 inch x 10 inch to keep document.
- Display matter can be printed on volume basis only.
- Standard matter KRM LOTO Permit document holder.
- Color Yellow or as per stock availability
- Weight 100grms.